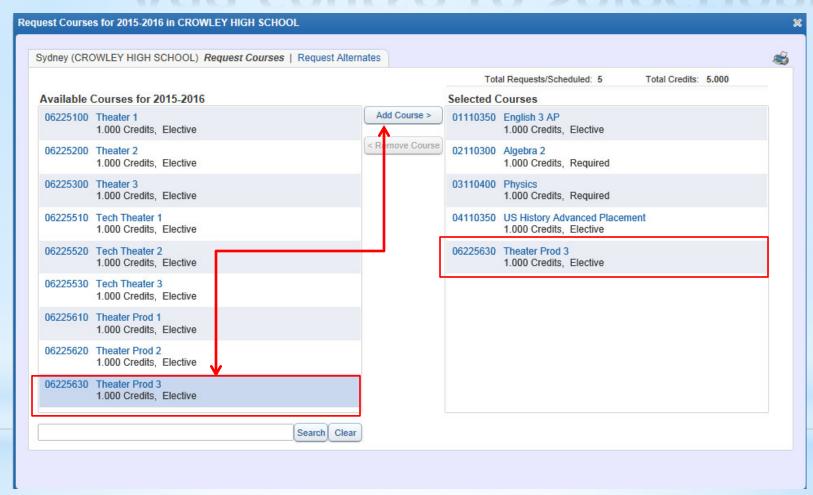

## \*Add course to Selections

Select the course then click Add Course to add the course to your selected course list.

|                                                                   |              |                 | Tota                                                                                                            | al Requests/Scheduled: 7 Total Credits: 7.000            |  |
|-------------------------------------------------------------------|--------------|-----------------|-----------------------------------------------------------------------------------------------------------------|----------------------------------------------------------|--|
| vailable Courses for 2015-2016                                    |              |                 | Selected C                                                                                                      | Courses                                                  |  |
| 1.000 Credits, Elective                                           | ^            | Add Course >    | 01110350                                                                                                        | English 3 AP                                             |  |
| 1220640 Advance Broadcast Journalism 1<br>1.000 Credits, Elective | (E) <1       | < Remove Course | 02110300 Algebra 2<br>1.000 Credit<br>03110400 Physics<br>1.000 Credit<br>04110350 US History /<br>1.000 Credit | 1.000 Credits, Elective Algebra 2                        |  |
| 1220645 Advance Broadcast Journalism 2<br>1.000 Credits, Elective |              |                 |                                                                                                                 | 1.000 Credits, Required                                  |  |
| 1220650 Photojournalism                                           |              |                 |                                                                                                                 | 1.000 Credits, Required                                  |  |
| 0.500 Credits, Elective 1220671 Advanced Yearbook 1               |              |                 |                                                                                                                 | US History Advanced Placement<br>1.000 Credits, Elective |  |
| 1.000 Credits, Elective 1220672 Advanced Yearbook 2               |              |                 |                                                                                                                 | American Sign Language 2<br>1.000 Credits, Elective      |  |
| 1.000 Credits, Elective                                           |              |                 | 06225630                                                                                                        | Theater Prod 3                                           |  |
| 1220700 Creative Writing<br>0.500 Credits, Elective               |              |                 | 08220350                                                                                                        | 1.000 Credits, Elective  Outdoor Adventure Education     |  |
| 1220710 Creat Writing Sc. Fic & Fan<br>0.500 Credits, Elective    |              |                 |                                                                                                                 | 1.000 Credits, Elective                                  |  |
| 1220720 Bible as Literature<br>0.500 Credits, Elective            |              |                 |                                                                                                                 |                                                          |  |
| 1220725 Multicultural Literature                                  | v            |                 |                                                                                                                 |                                                          |  |
| (5                                                                | Search Clear |                 |                                                                                                                 |                                                          |  |
|                                                                   |              |                 |                                                                                                                 | 1                                                        |  |