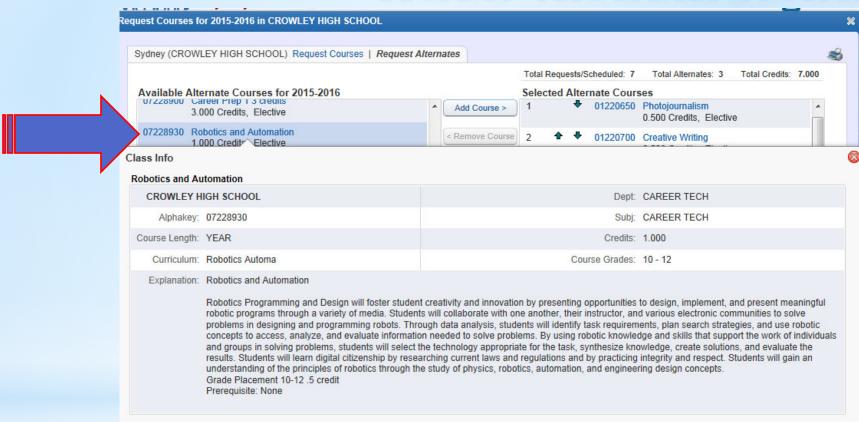

For more information about a course click the title or course number.

On the search tab you can type in the course number from the Student Handbook then click search. This will bring the exact course up on the available course list.

# \*Find Course by Course Number

On the search tab you can type in the all or part of the course title from the Student Handbook then click search. This will bring the closest matches up on the available course list.