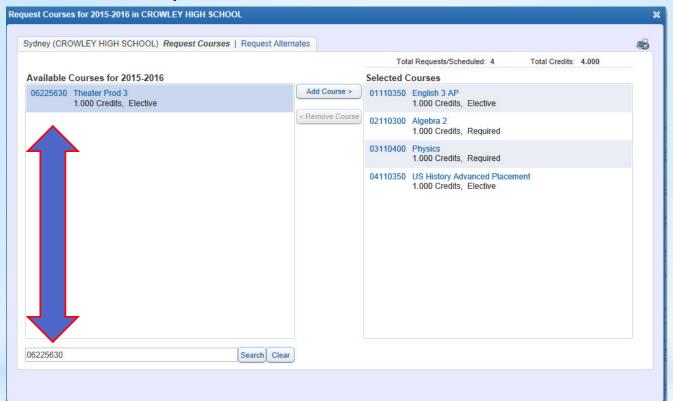

#### \*Course Request Menu

- Available Courses Selection Screen
- Add Course Button
- 3. Remove Course Button
- 4. Search for a course dialogue box
- 5. Selected Courses Screen
- 6. Alternate Request Tab

# \*Find Course by Course Number

On the search tab you can type in the all or part of the course title from the Student Handbook then click search. This will bring the closest matches up on the available course list.

## \*Find course by title