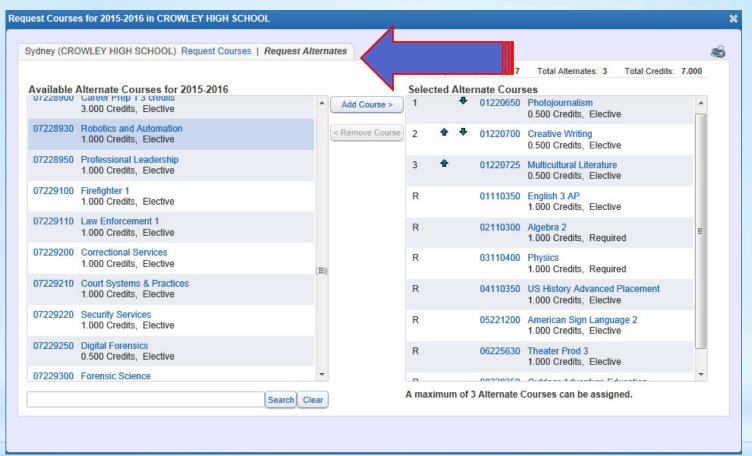

Once you reach the limit of courses for your campus you will see the Red Text warning informing you that you have reached the limit.

Click the Request Alternates tab to add alternate request for elective courses in case it is not possible to schedule the primary elective request. Add up to 3 alternate requests. Order them by preference with the