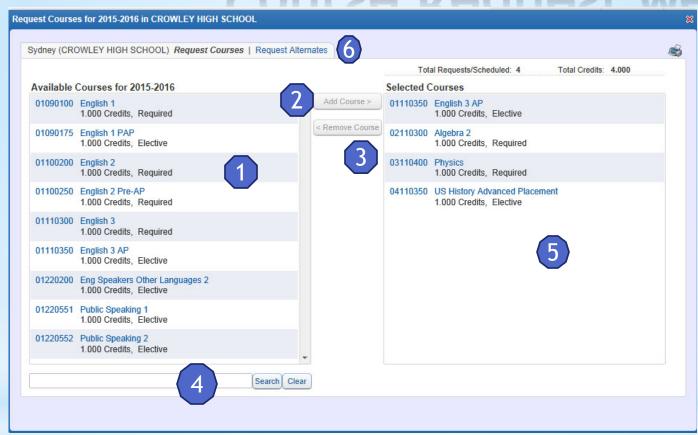

#### \*Course Request Menu

- Available Courses Selection Screen
- Add Course Button
- 3. Remove Course Button
- 4. Search for a course dialogue box
- 5. Selected Courses Screen
- 6. Alternate Request Tab

For more information about a course click the title or course number.

On the search tab you can type in the course number from the Student Handbook then click search. This will bring the exact course up on the available course list.

# \*Find Course by Course Number

On the search tab you can type in the all or part of the course title from the Student Handbook then click search. This will bring the closest matches up on the available course list.

## \*Find course by title

## \*Add course to Selections

Select the course then click Add Course to add the course to your selected course list.

|                                                                   |              |                 | Tota                                                                                                            | al Requests/Scheduled: 7 Total Credits: 7.000            |  |
|-------------------------------------------------------------------|--------------|-----------------|-----------------------------------------------------------------------------------------------------------------|----------------------------------------------------------|--|
| vailable Courses for 2015-2016                                    |              |                 | Selected C                                                                                                      | Courses                                                  |  |
| 1.000 Credits, Elective                                           | ^            | Add Course >    | 01110350                                                                                                        | English 3 AP                                             |  |
| 1220640 Advance Broadcast Journalism 1<br>1.000 Credits, Elective | (E) <1       | < Remove Course | 02110300 Algebra 2<br>1.000 Credit<br>03110400 Physics<br>1.000 Credit<br>04110350 US History /<br>1.000 Credit | 1.000 Credits, Elective Algebra 2                        |  |
| 1220645 Advance Broadcast Journalism 2<br>1.000 Credits, Elective |              |                 |                                                                                                                 | 1.000 Credits, Required                                  |  |
| 1220650 Photojournalism                                           |              |                 |                                                                                                                 | 1.000 Credits, Required                                  |  |
| 0.500 Credits, Elective 1220671 Advanced Yearbook 1               |              |                 |                                                                                                                 | US History Advanced Placement<br>1.000 Credits, Elective |  |
| 1.000 Credits, Elective 1220672 Advanced Yearbook 2               |              |                 |                                                                                                                 | American Sign Language 2<br>1.000 Credits, Elective      |  |
| 1.000 Credits, Elective                                           |              |                 | 06225630                                                                                                        | Theater Prod 3                                           |  |
| 1220700 Creative Writing<br>0.500 Credits, Elective               |              |                 | 08220350                                                                                                        | 1.000 Credits, Elective  Outdoor Adventure Education     |  |
| 1220710 Creat Writing Sc. Fic & Fan<br>0.500 Credits, Elective    |              |                 |                                                                                                                 | 1.000 Credits, Elective                                  |  |
| 1220720 Bible as Literature<br>0.500 Credits, Elective            |              |                 |                                                                                                                 |                                                          |  |
| 1220725 Multicultural Literature                                  | v            |                 |                                                                                                                 |                                                          |  |
| (5                                                                | Search Clear |                 |                                                                                                                 |                                                          |  |
|                                                                   |              |                 |                                                                                                                 | 1                                                        |  |