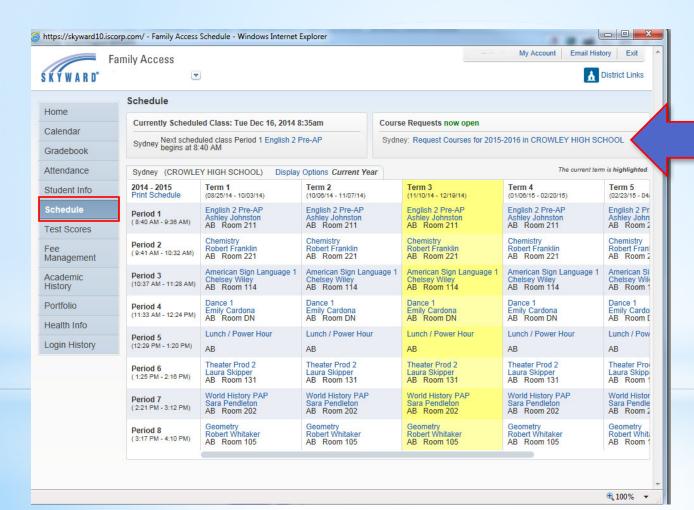

## \*Select Schedule Tab

On the schedule Tab you will see the course request link for the 2017-2018 school year. Follow the link to begin adding requests.